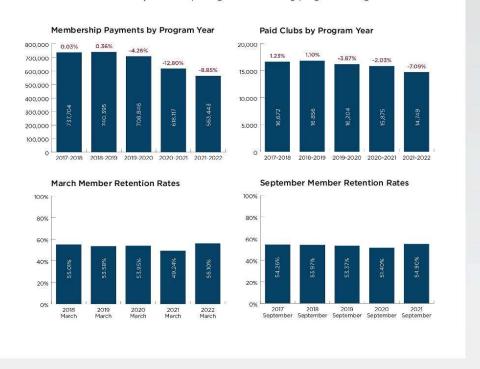

#### Addendum Report

- ❖ A copy of this report has been made available in the business packet (pages 36-40)
- Contains a list of membership payments

#### Credentials Committee Report

- o Credentials Chairs Sandra Humphries, DTM and John Murray, DTM
- ❖ A copy of the credentials committee report has been made available in the business packet (page 11).
- ❖ There are 86 eligible clubs in the district; each club receives two votes, one for the President and one for the Vice President of Education. To achieve a quorum one third of the Presidents and Vice Presidents of Education of eligible clubs must be represented, which is 114.
- ❖ There are 173 Presidents and Vice Presidents represented. There are also seven district executive committee members represented. District executive committee members do not count towards achieving a quorum.
- ❖ The total balance available is 180 if everyone votes, a simple majority would be 91, a two thirds vote would be 119.
- No objections were raised, the credentials committee report has been adopted.

# Credentials Committee Report

| Clubs Eligible X 2                                       | = | 172 |
|----------------------------------------------------------|---|-----|
| Quorum (1/3 of Clubs Eligible X 2)                       | = | 56  |
| Presidents and Vice Presidents Education Represented     | = | 173 |
| District Executive Committee Members Represented         | = | 7   |
| Total Ballots Available                                  | = | 180 |
| Simple Majority (50% of the Total Ballots Available + 1) | = | 91  |