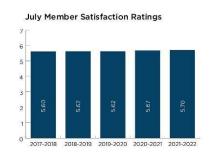

#### Addendum Report

- ❖ A copy of this report has been made available in the business packet (pages 36-40)
- Contains a list of membership payments

#### Credentials Committee Report

- o Credentials Chairs Sandra Humphries, DTM and John Murray, DTM
- ❖ A copy of the credentials committee report has been made available in the business packet (page 11).
- ❖ There are 86 eligible clubs in the district; each club receives two votes, one for the President and one for the Vice President of Education. To achieve a quorum one third of the Presidents and Vice Presidents of Education of eligible clubs must be represented, which is 114.
- ❖ There are 173 Presidents and Vice Presidents represented. There are also seven district executive committee members represented. District executive committee members do not count towards achieving a quorum.
- ❖ The total balance available is 180 if everyone votes, a simple majority would be 91, a two thirds vote would be 119.
- No objections were raised, the credentials committee report has been adopted.