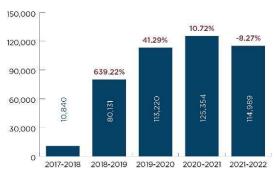

#### Addendum Report

- ❖ A copy of this report has been made available in the business packet (pages 36-40)
- Contains a list of membership payments

#### Credentials Committee Report

- o Credentials Chairs Sandra Humphries, DTM and John Murray, DTM
- ❖ A copy of the credentials committee report has been made available in the business packet (page 11).
- ❖ There are 86 eligible clubs in the district; each club receives two votes, one for the President and one for the Vice President of Education. To achieve a quorum one third of the Presidents and Vice Presidents of Education of eligible clubs must be represented, which is 114.
- ❖ There are 173 Presidents and Vice Presidents represented. There are also seven district executive committee members represented. District executive committee members do not count towards achieving a quorum.
- ❖ The total balance available is 180 if everyone votes, a simple majority would be 91, a two thirds vote would be 119.
- No objections were raised, the credentials committee report has been adopted.