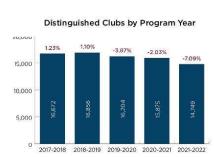

pends on all of us and will require everyone's collective engagement to be effective. As the Board of Directors, we commit to increase and enhance our communication with all levels of the organization. We invite members and leaders to join us on the quest for excellent communication.

September 15, 2022

# **CLUB EXCELLENCE**

Support all clubs in providing a consistent, quality member experience by delivering on our brand promise:

"Empowering individuals through personal and professional development."

#### Measurement:

Distinguished Clubs: 4.5% increase per year Member Satisfaction: 5.8 rating

#### Strategies:

Clubs conduct enjoyable, effective meetings
Districts conduct effective club officer training

World Headquarters evolves Base Camp to better support members and club leaders





September 15, 2022

# **MEMBER ACHIEVEMENT**

Support members in achieving their personal and professional communication and leadership goals through experiential learning.

#### Measurement:

Pathways Level Achievements: 4% increase per year

#### Strategies:

Clubs orient and conduct needs assessment for all new members

Clubs assign mentors to all members

Districts include member-achievement-focused sessions in club officer training

**World Headquarters** evolves Pathways educational content and Base Camp to enhance experience

### Pathways Level Achievements



September 15, 2022

# AWARENESS AND ENGAGEMENT

Expand global recognition of Toastmasters International programs to promote engagement, membership, and club growth.

#### Measurement:

Membership Payments: 4% increase per